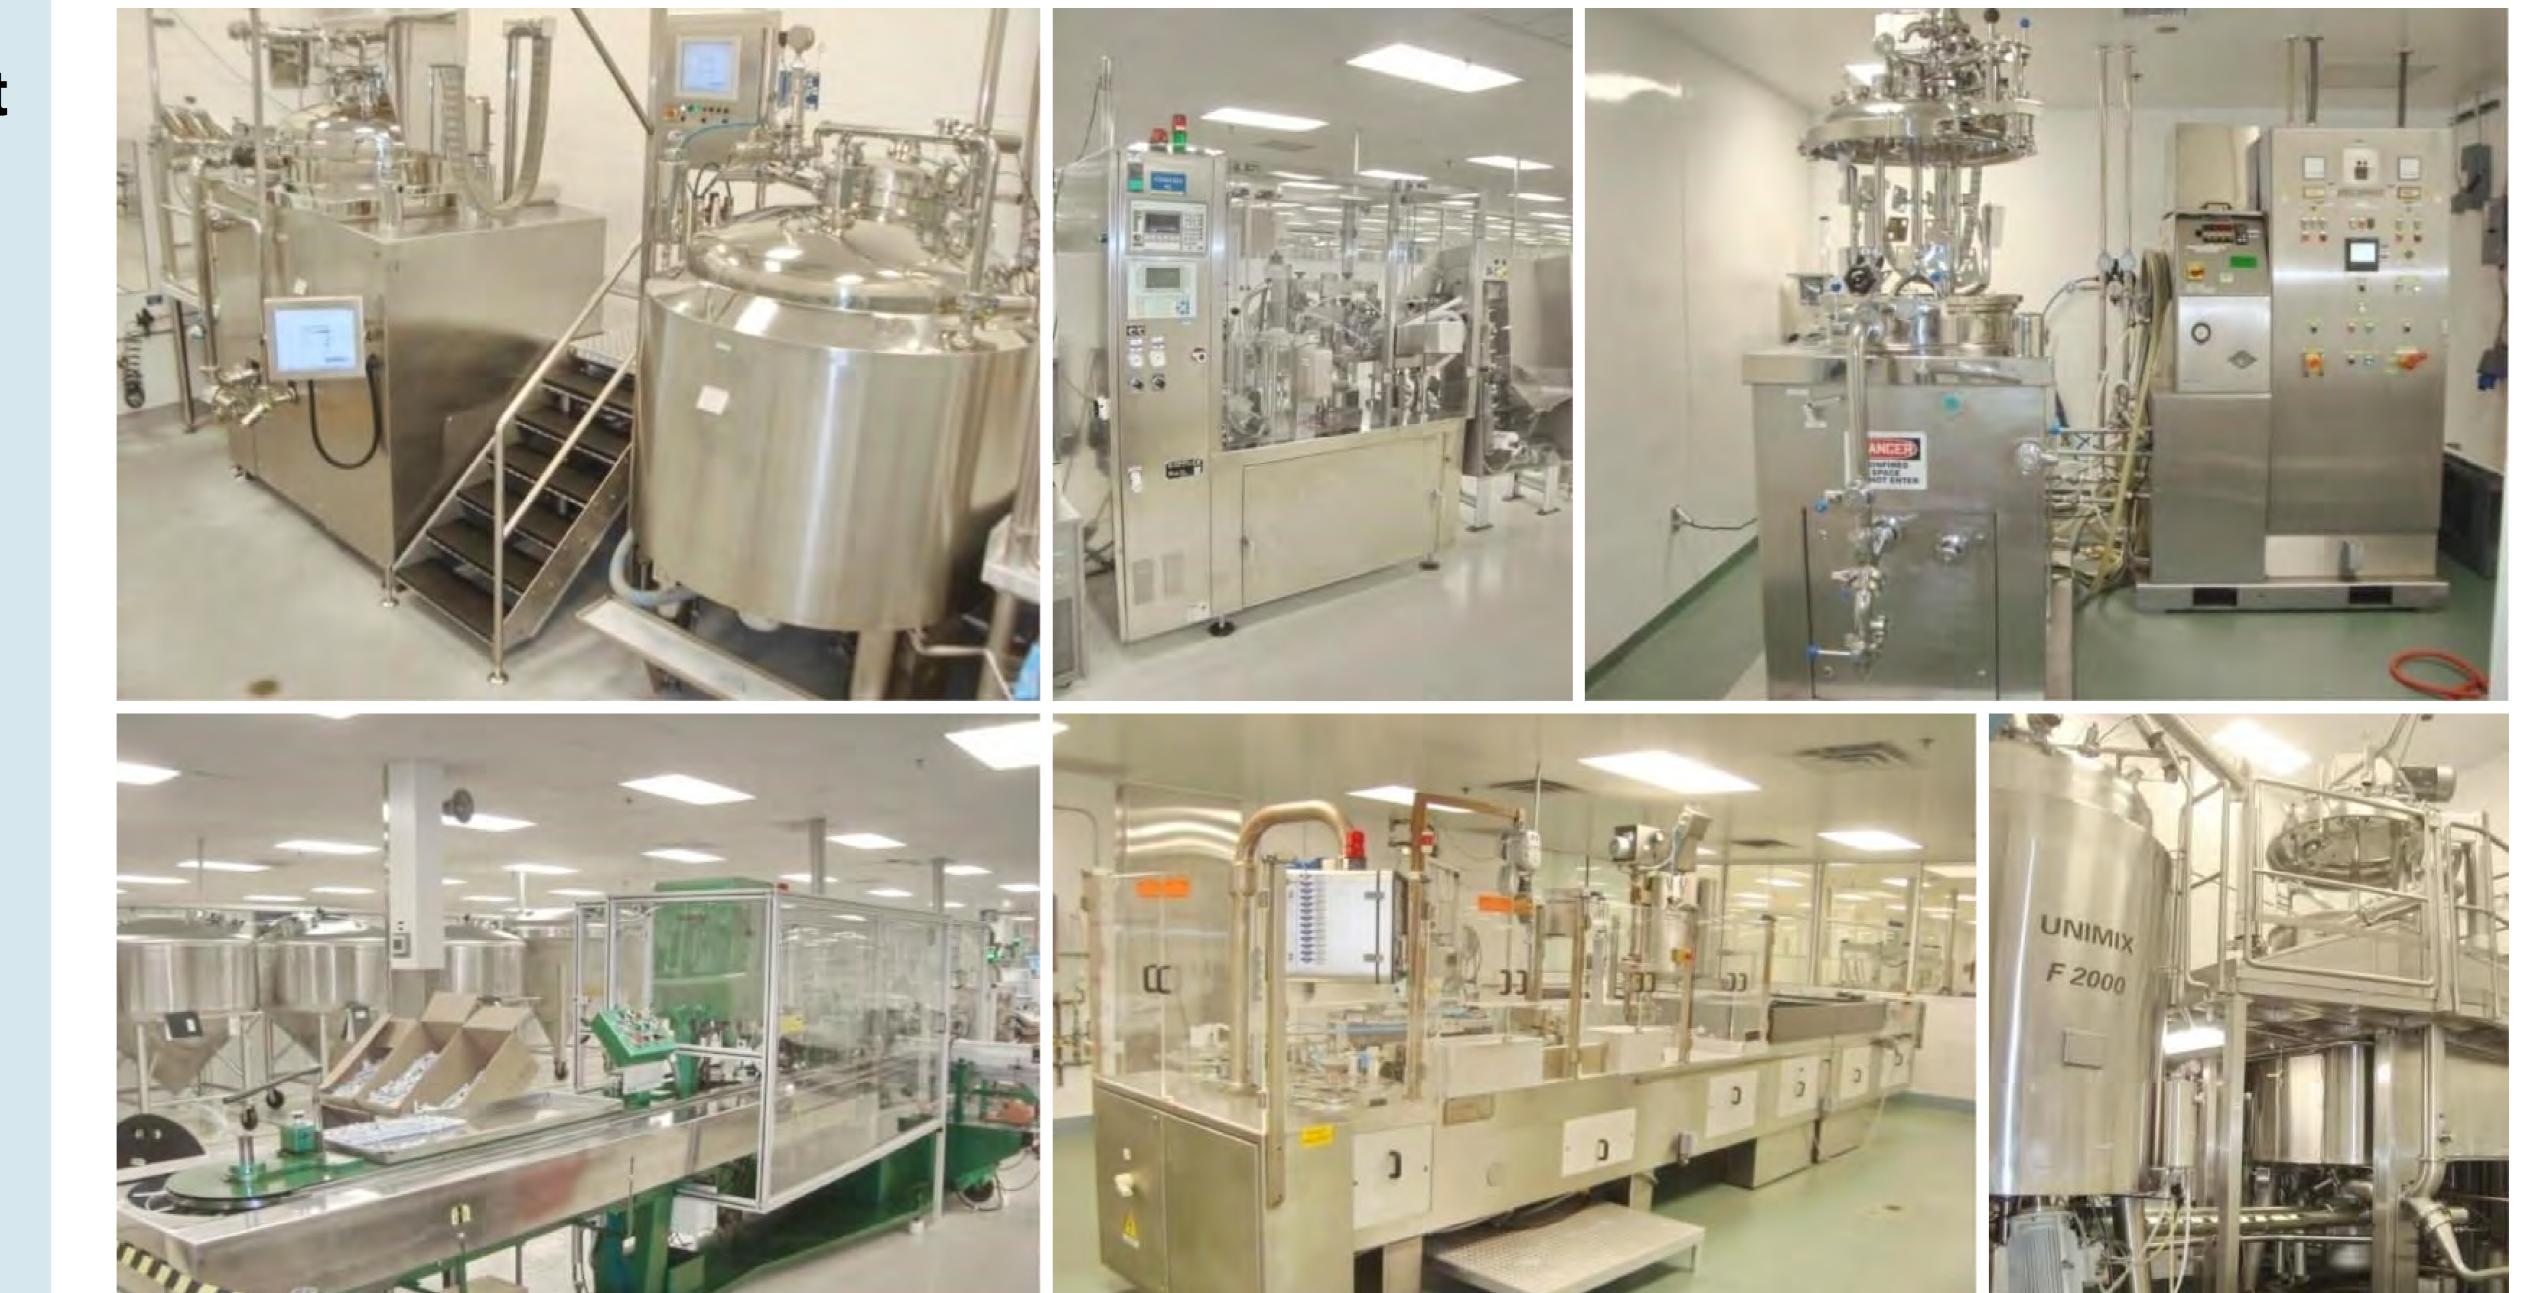

**Process & Packing Equipment Including:** 

- (3) Sarong (Italy) Suppository Form-Fill-Seal Machine
- Becomix RW 15 CD Laboratory Homogenizing Mixer
- Perry Products Company 2,800
  Gal Horizontal S/S Storage Tank
  Huge Quantity of Parts & MRO!

- IMA Libra F57 Multi-Fill Filling & Closing Machine
- A. Jones Continuous Motion Vertical Cartoner
- (2) **MA.DI.S** (Italy) C155 Tube Fillers
- Omega 8-Station Bottle Orienter
- UniMix 2,500L & 2,000L Cap
   Process Mixing Kettles
- Becomix RW 1200 CD + F1000
   1,200L & 1,000L Vacuum Jacketed
   Process Mixing Kettles

## **Complete Lab**

- (7) *Waters* Alliance 2695 HPLC Systems
- Waters Acquity UPLC System
- Agilent 6890 Gas Chromatograph
- Olympus BX43F Video Inspection Microscope
- Distek 3100 Disintegration System